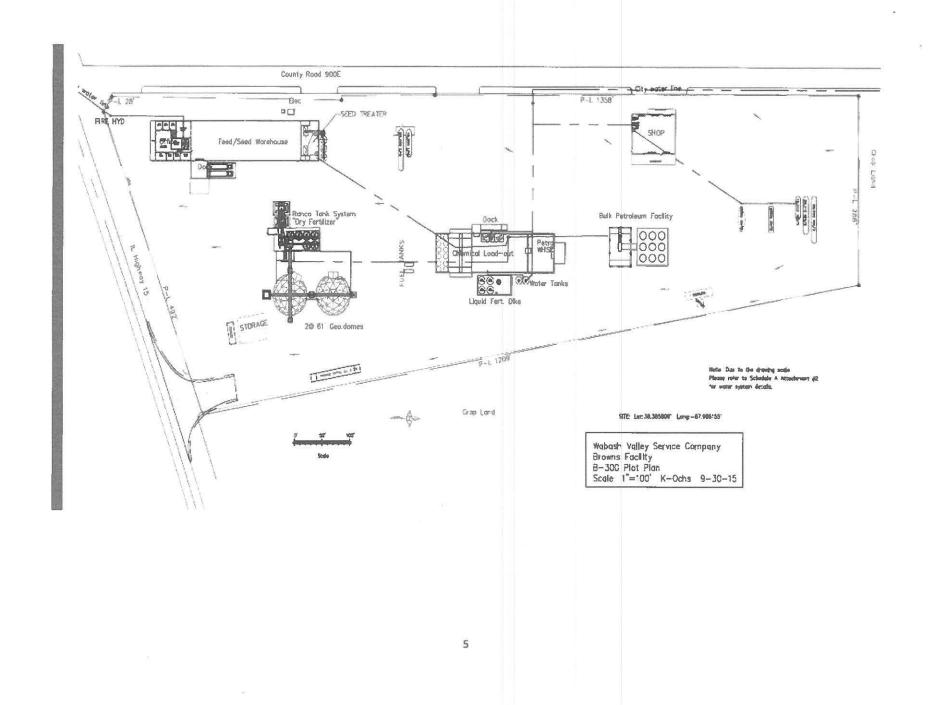

Browns, Illinois 62818

The proposed water pollution control facilities in this request are located in the SW ¼ of Section 33, T1S, R14E of the East 2nd P.M. in Edwards County, at the above street address and consist of the following agrichemical containment structures:

Two (2) bulk dry fertilizer storage domes. One (1) dome measuring 61 ft. diameter with an estimated storage capacity of 1,500 tons and One (1) dome measuring 61' (diameter) with an estimated storage capacity of 1,800 tons. Constructed of 12 ft. (height)  $\times$  12" (thick) reinforced concrete walls and 6" (thick) asphalt floors.

This Facility previously applied for tax certification, Wabash Valley Service Company (Browns) IPCB No 2018-065, which included the bulk dry fertilizer storage domes among other equipment; however, the Facility withdraw the portion of its request regarding the bulk dry fertilizer storage domes based on the understanding that the primary purpose of the structures were storage and to protect product quality. In light of 8 Ill. Admin. Code 255.140(b), "Nonliquid fertilizers shall be

stored inside a sound structure or device having a cover or rooftop, sidewalls and base sufficient to prevent contact with precipitation and surface waters."

The Agency has now determined that the dry fertilizer storage domes are agrichemical facilities used to collect, store, and/or prevent the comingling of precipitation with dry fertilizer prior to use as approved under the Agency endorsed Agrichemical Facility Permit No. 91020282 (Log No. 16021944 issued May 7, 2016 and renewed March 27, 2022 as Log No. 21023332) and prevent stormwater runoff from agrichemical affected areas.