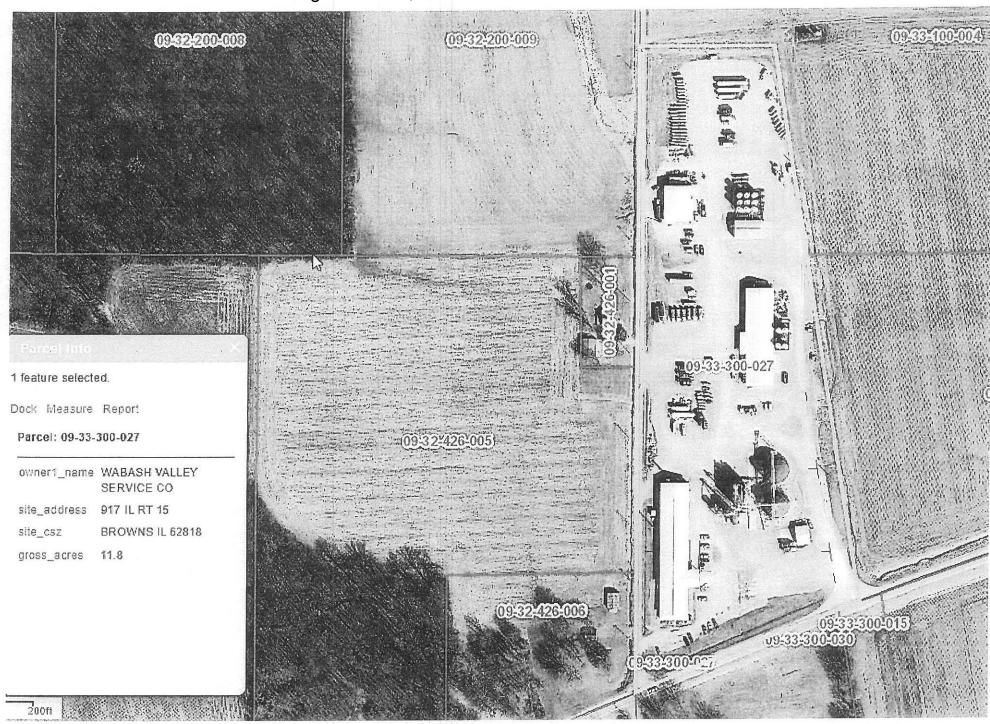

Browns, Illinois 62818

The proposed water pollution control facilities in this request are located in the SW ¼ of Section 33, T1S, R14E of the East 2nd P.M. in Edwards County, at the above street address and consist of the following agrichemical containment structures:

Two (2) bulk dry fertilizer storage domes. One (1) dome measuring 61 ft. diameter with an estimated storage capacity of 1,500 tons and One (1) dome measuring 61' (diameter) with an estimated storage capacity of 1,800 tons. Constructed of 12 ft. (height)  $\times$  12" (thick) reinforced concrete walls and 6" (thick) asphalt floors.