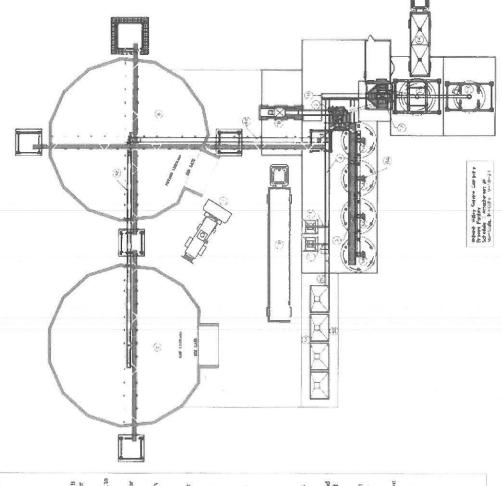

Two (2) bulk dry fertilizer storage domes. One (1) dome measuring 61 ft. diameter with an estimated storage capacity of 1,500 tons and One (1) dome measuring 61' (diameter) with an estimated storage capacity of 1,800 tons. Constructed of 12 ft. (height)  $\times$  12" (thick) reinforced concrete walls and 6" (thick) asphalt floors.

stored inside a sound structure or device having a cover or rooftop, sidewalls and base sufficient to prevent contact with precipitation and surface waters."

The Agency has now determined that the dry fertilizer storage domes are agrichemical facilities used to collect, store, and/or prevent the comingling of precipitation with dry fertilizer prior to use as approved under the Agency endorsed Agrichemical Facility Permit No. 91020282 (Log No. 16021944 issued May 7, 2016 and renewed March 27, 2022 as Log No. 21023332) and prevent stormwater runoff from agrichemical affected areas.