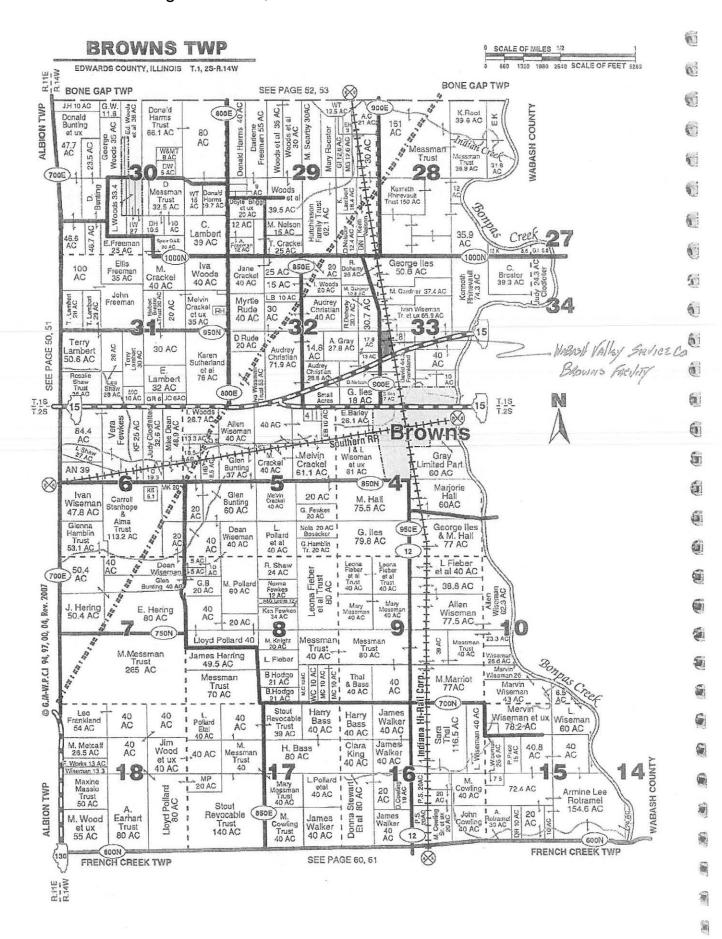

- On November 20, 2023, the Illinois EPA received a request from Wabash Valley Service
   Company Browns (Log number TC-148663, Exhibit A) for an Illinois EPA recommendation regarding the tax certification of water pollution control facilities pursuant to 35 Ill. Adm. Code 125.204.
- 2. The facility's address is: Wabash Valley Service Company 917 Illinois State Route 15

Browns, Illinois 62818

The proposed water pollution control facilities in this request are located in the SW ¼ of Section 33, T1S, R14E of the East 2nd P.M. in Edwards County, at the above street address and consist of the following agrichemical containment structures: