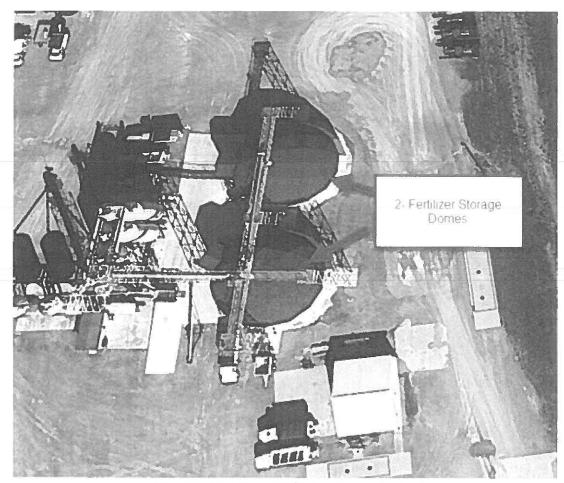

Two (2) bulk dry fertilizer storage domes. One (1) dome measuring 61 ft. diameter with an estimated storage capacity of 1,500 tons and One (1) dome measuring 61' (diameter) with an estimated storage capacity of 1,800 tons. Constructed of 12 ft. (height)  $\times$  12" (thick) reinforced concrete walls and 6" (thick) asphalt floors.

stored inside a sound structure or device having a cover or rooftop, sidewalls and base sufficient to prevent contact with precipitation and surface waters."

The Agency has now determined that the dry fertilizer storage domes are agrichemical facilities used to collect, store, and/or prevent the comingling of precipitation with dry fertilizer prior to use as approved under the Agency endorsed Agrichemical Facility Permit No. 91020282 (Log No. 16021944 issued May 7, 2016 and renewed March 27, 2022 as Log No. 21023332) and prevent stormwater runoff from agrichemical affected areas.